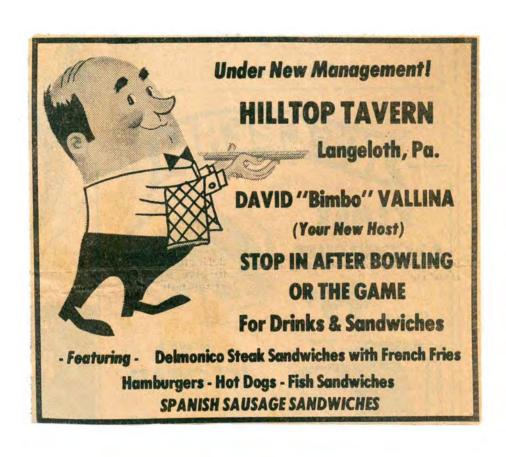

#### BEVERLY'S BEAUTY SALON

LANGELOTH, PA.

BY Appointment Only - Phone WH 7-8501

#### START THE NEW YEAR OFF RIGHT

With a Permanent Wave From

#### BEVERLY'S BEAUTY SALON

LANGELOTH, PA.

\* \*\$1.50 off with this coupon \* \*

PHONE 947-8501

New Sign Erected.

The Biddle Hotel management has erected a large electric sign on the front of the building. The sign is highly ornamental and will serve as an excellent advertisement for the hotel.