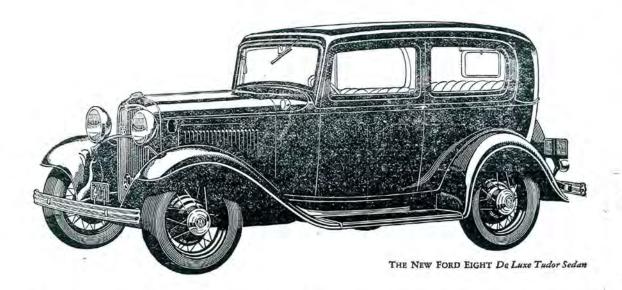

EEN BEANS, 2 pkg  Q. FILIPPONI Supere 430 South Main Street — Phone 3531 — Burgettsto We Deliver Tuesdays, Thursdays and Saturdays. Open 'till 9 p. m., Friday and Saturday evenings MEMBER OF W. G. A. | 30c<br>49c<br>tte                  |

Local Advertisement Burgettstown Enterprise-May 20, 1952 Edition



STRIPES WILL BE IN STYLE THIS SPRING, in tires as well as sports wear. Jeni Freeland points to the stripes of soft white rubber which cut across the tread of the Fisk Safti-Flight. Designed to bring an automobile to a quick stop, the striped tire is now back for the first time since the war.

#### FLITON TIRE SERVICE

Opposite Center Avenue Station

Tel. 6431

Bridge Street

Burgettstown

Local Advertisement Burgettstown Enterprise-1947

### ANNOUNCING

### THE NEW FORD

# V-8 Cylinder



Eight-cylinder, 90-degree V-type, 65-horse-power Engine \* Vibrationless Roomy, Beautiful Bodies \* Low Center of Gravity \* Silent Second Gear Synchronized Silent Gear Shift \* Seventy-five Miles per Hour \* Comfortable Riding Springs \* Rapid Acceleration \* Low Gasoline Consumption \* Reliability

New self-adjusting Houdaille doubleacting hydraulic shock absorbers with thermostatic control . . . New rear spring construction . . . Automatic spark control : . : Down-draft carburetor : . : Carburetor silencer . . . Bore, 3 1/16 inches. Stroke, 3 3/4 inches : : Piston displacement, 221 cubic inches : : : 90-degree counterbalanced crankshaft : . : Large, effective fully enclosed four-wheel brakes... Distinctive steel-spoke wheels with large hub caps... Handsome V-type radiator... Graceful