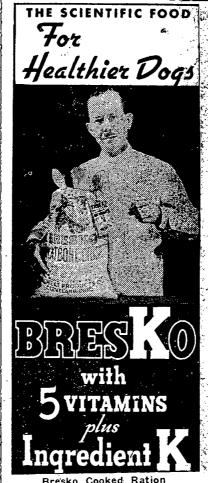

### B. B. FIGLEY & SON

Phone 50

Burgettstown, Pa.

Bresko Cooked Ration 5 lb. 30c — 25 lbs. \$1.40 Bresko Meatbone Crisp 5 lb. 35c -- 25 lbs. \$1.60 \*Ingredients K was discovered and developed by The Meat Products Company. Searching laboratory tests reveal its amazing power to build red dorpuscles, to prevent anemia, to bring out a fine generous coat and make pupples grow into strong, sturdy dogs. Ingredient K is blended with this Bresko Dog Food. It guarantees happier dogs and healthier kennels. \*Ingredient K is GENUINE Vacua um Processed Liver Meal.

ASK FOR A FREE SAMPLE Distributed By B. B. FIGLEY & SON.

Flour, Feed, Salt, Fertilizers, Etc. Phone 50, Burgettstown, Pa.