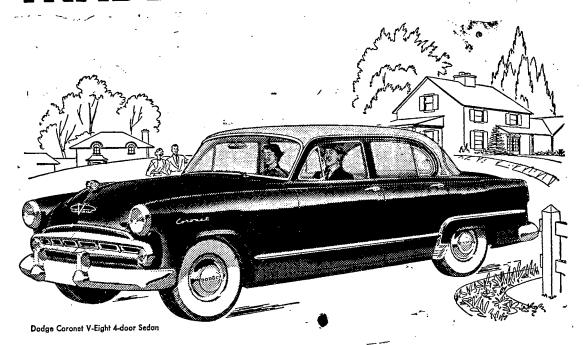

Cruise-O-Matic Drive—Ford's 3-speed automatic—heads the list of standard equipment!
Other highlights—deluxe all-vinyl upholstery

- bright seat side shields heater-defroster
- white sidewall tires special bright exterior

trim • wheel covers • new, powerful 150-hp Big Six! Choice of 2- or 4-door models, White or Caspian Blue!

\*After a reasonable down payment; take 36 months to pay. Excluding state

## FORD SALER White Sale! BOLOGNA FORD SALES BOLOGNA FORD SALES FORD SALES

MARKET STREET - BURGETTSTOWN, PA

PHONE 947-9561

Mustangs: your choice; all modele in stock now; get one !!!!!!!

Local Advertisement Burgettstown Enterprise-March 10, 1965