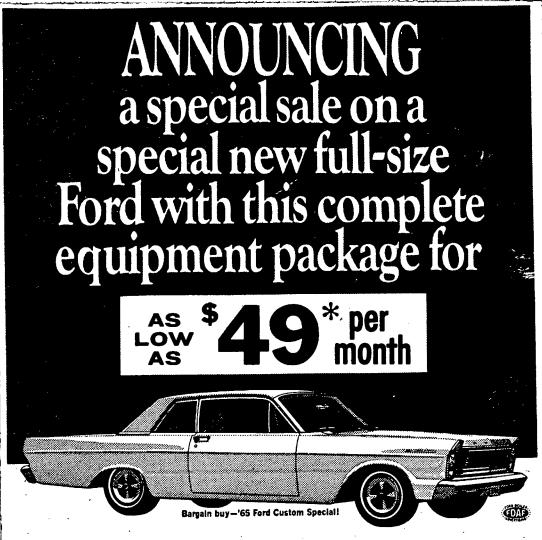

Cruise-O-Matic Drive—Ford's 3-speed automatic—heads the list of standard equipment!
Other highlights—deluxe all-vinyl upholstery

- bright seat side shields heater-defroster
- white sidewall tires special bright exterior

trim • wheel covers • new, powerful 150-hp Big Six! Choice of 2- or 4-door models, White or Caspian Blue!

\*After a reasonable down payment; take 36 months to pay. Excluding state

## FORD SALER White Sale! BOLOGNA FORD SALES BOLOGNA FORD SALES FORD SALES

MARKET STREET - BURGETTSTOWN, PA

PHONE 947-9561

Mustangs: your choice; all modele in stock now; get one !!!!!!!

Local Advertisement Burgettstown Enterprise-March 10, 1965