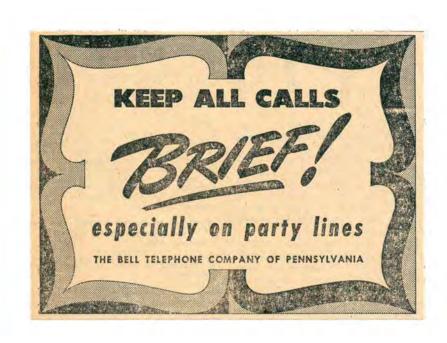

### Listen For The Hum-m-m!

Correct use of your telephone speeds up service for you and other telephone users. Please wait for the dial tone—that steady hum—before you dial. Otherwise, you will get a wrong number, or no number at all.

Your cooperation speeds the calls that speed defense!

THE BELL TELEPHONE COMPANY
OF PENNSYLVANIA