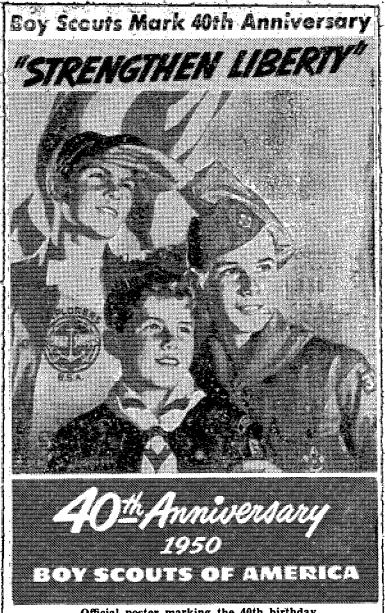

#### Official poster marking the 40th birthday.

The 40th anniversary of the Boy Scouts of America will be observed Feb. 6 to 12 in every part of the nation by more than 2,300,000 boys and adult leaders. "Strengthen Liberty" is the birthday theme. The Boy Scouts' "Crusade to Strength-

en the Arm of Liberty" con-tinues through 1950.

During Boy Scout Week,
Units will hold "Crusade
Night" meetings when 1949 Crusade Awards will be presented. Representing the 12 Scout Regions, 12 outstanding Boy Scouts will make a "Report to the Nation" at Washington, D.C., where the Movement was incorporated Feb. 8, 1910. They will also take part in an impressive ceremony at Independence Hall in Phila-

delphia.
The highlight of 1950 will be the Second National Jamboree which will see 40,000 Scouts and Leaders camping together at Valley Forge, Pa., from June 30 to July 6, including Scouts of other lands.