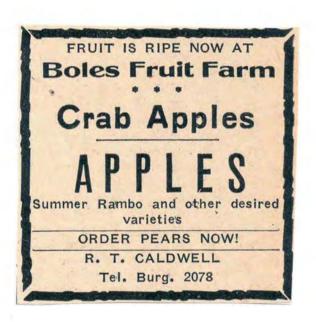

# ACKMAN LAKE Second Stocking Direct from LAKE ERIE Sunday, May 16

Come and see these fish transferred from our oxygen tank into the lake. Lake open for fishing Sat., May 15.

Hours 6 a.m. to 11 p.m. Fishing Permits \$1.00 ped day. Children under 16-50c

#### RULES

Fishermen must have state fishing license. Children 16 or over must have state fishing license.

Children not accompanied by parents must fish from shore side of lake.

Fishermen catching game fish not in season must cut leader or hook.

Obey the Pennsylvania Fishing Laws.

### ED. ACKMAN, OWNER

Route 978

At Pike School.

Near Junction of 27 and 30 Phone Imperial 2046