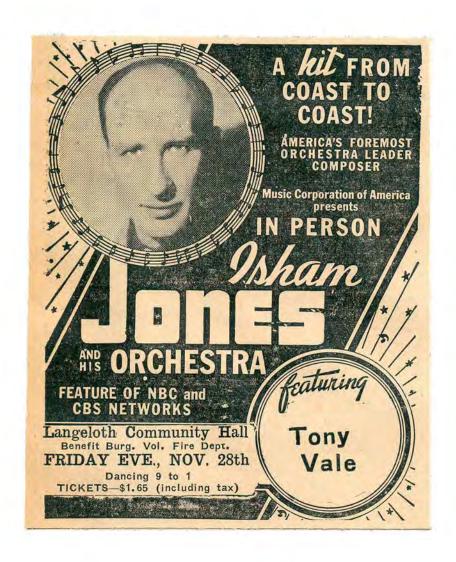

# American Legion MILITARY BALL

ARMISTICE EVE Friday, November 10

Municipal Bldg., McDonald

Dancing 9:00 to 1:00

Music by
JOHNNY CIMINO and HIS ORCHESTRA

EVERYBODY WELCOME

Admission \$1.25 (Including Tax)

TICKETS ON SALE AT THE DOOR ONLY