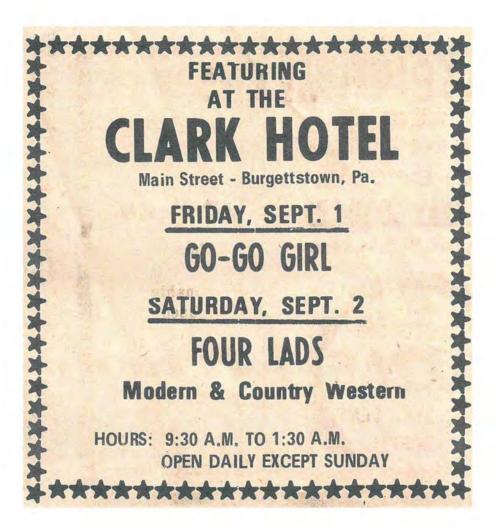

oung and Ruth Hussey

And

#### **COLORADO TRAIL**

With Charles Starrett

FRI., SAT., SUN. DEC. 2, 3, 4

## SPAWN of the NORTH

With

George Raft, John Barrymore and

Dorothy Lamour

Beautiful Technicolor Film of the North-Don't miss it.

MON. & TUES., DEC. 5-6

## The Sign of The Cross

With

Frederick March and Elissa Landi In Technicolor

#### D. & THURS. DEC. 14-15 DOUBLE FEATURE Zane Grey's BAREFOOT BOY" And "Mysterious Rider" RI. SAT. & SUN. DEC. 16-17-18 THE SHINING HOUR" With an All Star Cast n Crawford returns to the screen a dancing lady, supported by Mararet Sullavan, Fay Bainter, Robert oung and Melvyn Douglas. A picture urmust not miss. MONDAY & TUESDAY, DEC. 19—20 JOE PENNER Wr. Doodle Kicks Off" WEDNESDAY, DECEMBER 21 DOUBLE FEATURE "Lawless Valley" And Under the Big Top"



Clark Hotel Burgettstown Enterprise-August 30, 1972 Edition





THERE'S a big day coming soon — the day when you get your diploma. By enlisting in the Army or Air Force after graduation, you can take full advantage of one of the finest opportunities ever offered a young man.

## CHOOSE YOUR FIELD OF SPECIAL TRAINING , BEFORE YOU ENLIST!

If you are 18 to 34 (17 with parents' consent) and a high school graduate, you can select your course of training in the Army or the Air Force before enlisting.

Under the Army Technical School Plan you can specify two different courses that appeal to you in each of two fields. The Army will check to make sure there is an opening in one of the four courses you have selected, and a place will be reserved for you in that course. Then you enlist for 3, 4 o