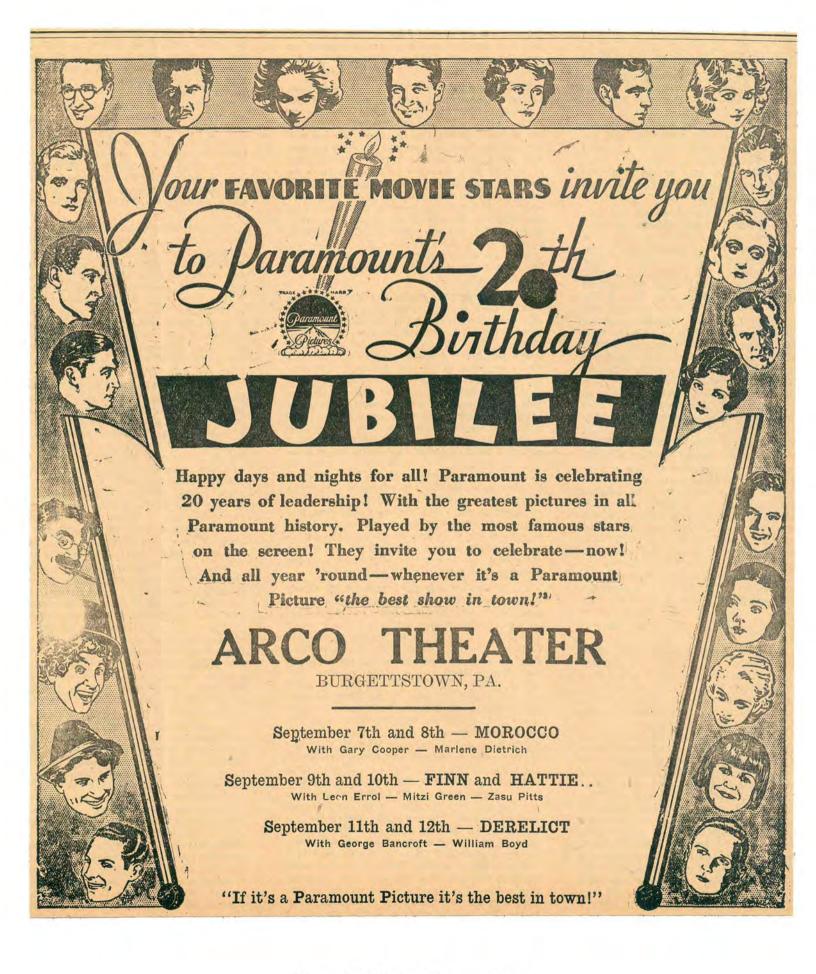

#### ARCO THEATRE

Friday and Saturday Evenings

FOUR MARX BROS.

IN -

"HORSEFEATHERS"