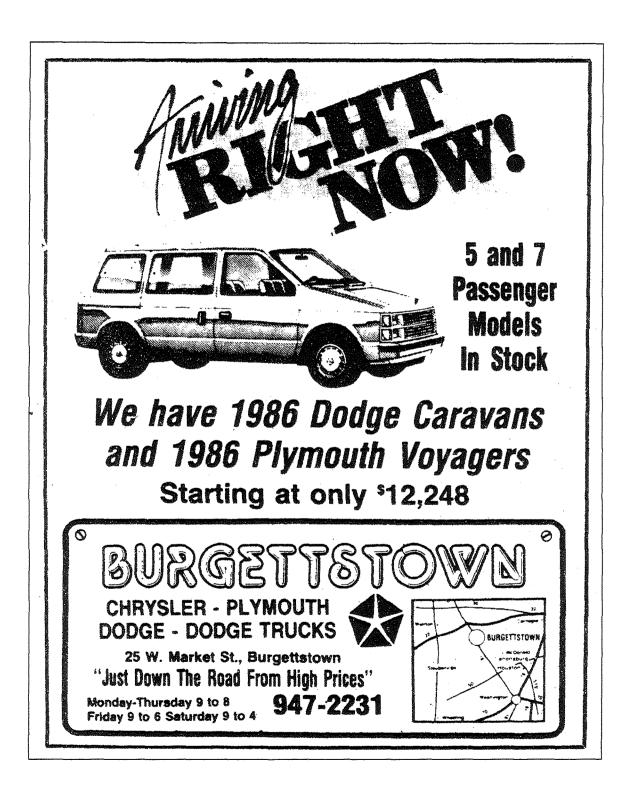

# ACKMAN LAKE Second Stocking Direct from LAKE ERIE Sunday, May 16

Come and see these fish transferred from our oxygen tank into the lake. Lake open for fishing Sat., May 15.

Hours 6 a.m. to 11 p.m. Fishing Permits \$1.00 ped day. Children under 16-50c

#### RULES

Fishermen must have state fishing license. Children 16 or over must have state fishing license.

Children not accompanied by parents must fish from shore side of lake.

Fishermen catching game fish not in season must cut leader or hook.

Obey the Pennsylvania Fishing Laws.

### ED. ACKMAN, OWNER

Route 978

At Pike School.

Near Junction of 27 and 30 Phone Imperial 2046