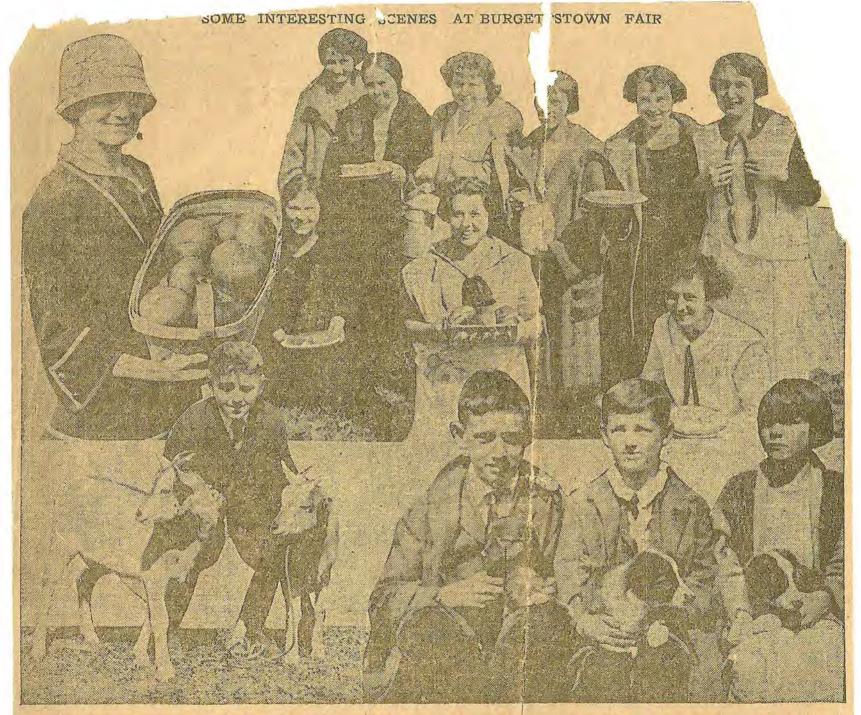

With this excellent leadership, the exhibition held was bound to be good and from its beginnings, the Fair drew great interest and was always largely attended. On the opening day, Tuesday of fair week, the Directors who served also as Superintendents of departments would be on hand to receive and place exhibits. On this day attendance would be confined mostly to those bringing exhibits for display. On the second day, Wednesday, the forenoon would be devoted largely to judging the exhibits, but by noon the exhibits would be open for public viewing, and then the crowds would start, "rolling in." Five thousand people would often be on hand on Wednesday afternoon. And then came the Big Day, Thursday—with good weather (and usually it was good with some of October's Bright Blue Weather) when the

crowds really "came to the Fair!"

There were three gates to admit fair visitors; the "lower gate" at the present entrance to the Sutherland Lumber Yard, the "upper gate" which was about 300 yards up the road toward present Langeloth, and the "south gate" on present Route 18 near Fairview Cemetery. On the Big Day, these gates were open early, by 6 a.m. I suppose, and from early morning until midafternoon at least, a continual stream of well-loaded carriages, Spring-wagons, buggies, buckboards and carts anything with wheels in fact--and even people on horseback and on foot would come in through the gates. Admission fees were scaled according to the size of the group coming in, but many were admitted on a "family" ticket costing \$1.00 and good for all three days of the Fair. This ticket would admit the holder, usually the head of the family together with all females regardless of age and all male members of the family under 12 years of age. While this rate was in effect, many heads of families would be encumbered with a multiplicity of females at Fair time. Later this rule was tightened so that only one adult female was admitted on the family ticket. In addition to admission to the Fair, this ticket also admitted the holder to an annual membership in the Association.

In addition to the many excellent exhibits on display at the Fair--and these ranged all the way from fine Angel Food Cakes in the Exhibition Hall to the best sheep and cattle and hogs and horses, livestock of all kinds from the farms of Washington County and adjoining areas—there was always the Midway, a collection of fakirs and sideshows of all kinds who brought their games and gadgets to the Fair, where they were usually well patronized by the young swains from the surrounding villages and farms, who had come to the Fair for what