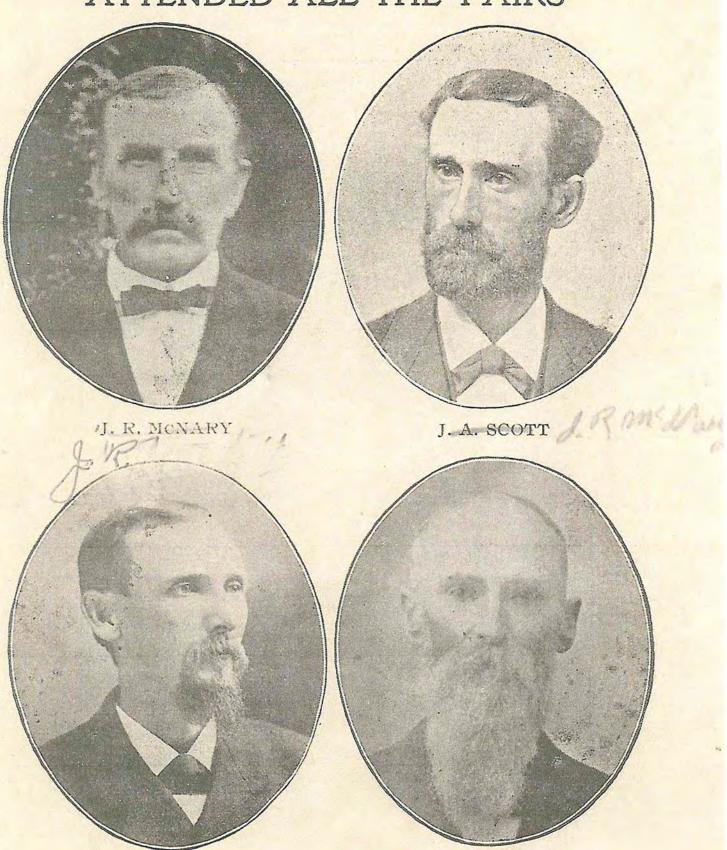

As a tribute to the Burgettstown Fair as a social institution in this area, I am going to close this article by letting the late Joseph R. McNary, leading historian of this area, give his story of attendance at the 50th Fair in 1906: